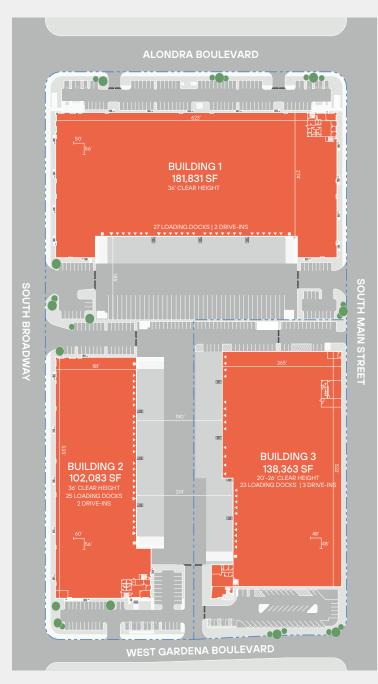

#### **BUILDING 1**

**TOTAL SF** ±181,831 SF

**OFFICE** ±6.536 SF

**CLEAR HEIGHT** 36'

DOCK DOORS 27

**DRIVE-IN DOORS** 

FIRE SUPPRESSION ESFR

#### **POWER**

3,000 amp switchgear (277/480 volt, 3-phase), with 4,000 amp UGPS

BUILDING DIMENSIONS 274' X 623'

**COLUMN SPACING** 56'x50'

TRUCK COURT DEPTH 185'

(secured)

CAR SPACES 125

**SKYLIGHTS** 2.5%

#### **BUILDING 2**

**TOTAL SF** ±102,083 SF

**OFFICE** ±4.972 SF

CLEAR HEIGHT 36'

DOCK DOORS 25

DRIVE-IN DOORS

FIRE SUPPRESSION ESFR

#### **POWER**

1,600 amp switchgear (277/480 volt, 3-phase), with 2,000 amp UGPS

BUILDING DIMENSIONS 181' X 535'

COLUMN SPACING 56'x60'

TRUCK COURT DEPTH 190' shared (secured)

**CAR SPACES** 92

**SKYLIGHTS** 2.5%

#### **BUILDING 3**

**TOTAL SF** ±138,363 SF

**OFFICE** ±7.004 SF

CLEAR HEIGHT 20 - 26'

DOCK DOORS

DRIVE-IN DOORS

FIRE SUPPRESSION ESFR

#### **POWER**

1,200 amp switchgear (277/480 volt, 3-phase), with 1,200 amp UGPS

BUILDING DIMENSIONS 265' X 522'

COLUMN SPACING 40'x44'

**TRUCK COURT DEPTH** 190'-214' shared (secured)

CAR SPACES

**SKYLIGHTS** 1.23%

#### TOTAL

**TOTAL SF** ±422,277 SF

**OFFICE** ±18,512 SF

CLEAR HEIGHT 20 - 36'

DOCK DOORS

DRIVE-IN DOORS

FIRE SUPPRESSION ESFR

**CAR SPACES** 316