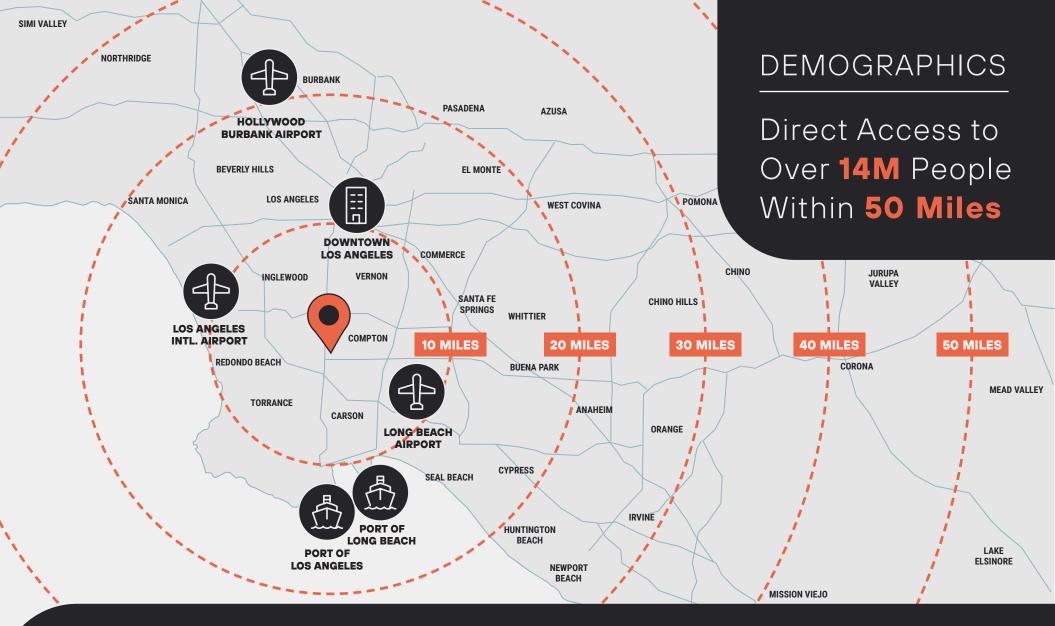

### **DRIVING DISTANCES**

# 13 MILES

LONG BEACH AIRPORT

### 14 MILES

LOS ANGELES INTL. AIRPORT PORT OF LOS ANGELES PORT OF LONG BEACH

# 17 MILES

**DOWNTOWN LOS ANGELES** 

For more information:

Building 1&2