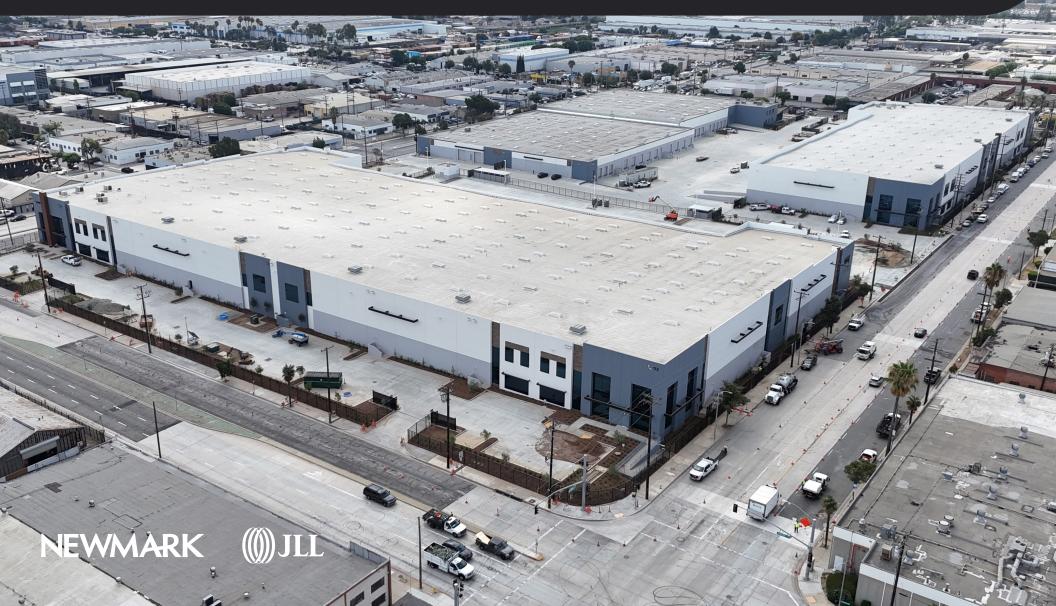

# **Pinyon Pointe**

112 W Alondra Boulevard, Carson, CA 219 W Gardena Boulevard, Carson, CA 16325 S Main Street, Carson, CA

Building 3: Delivering Q2 2024 Buildings 1-2: Delivering Q3 2024

FOR LEASE ±422,277 TOTAL SF

**BUILDINGS 1-3** 