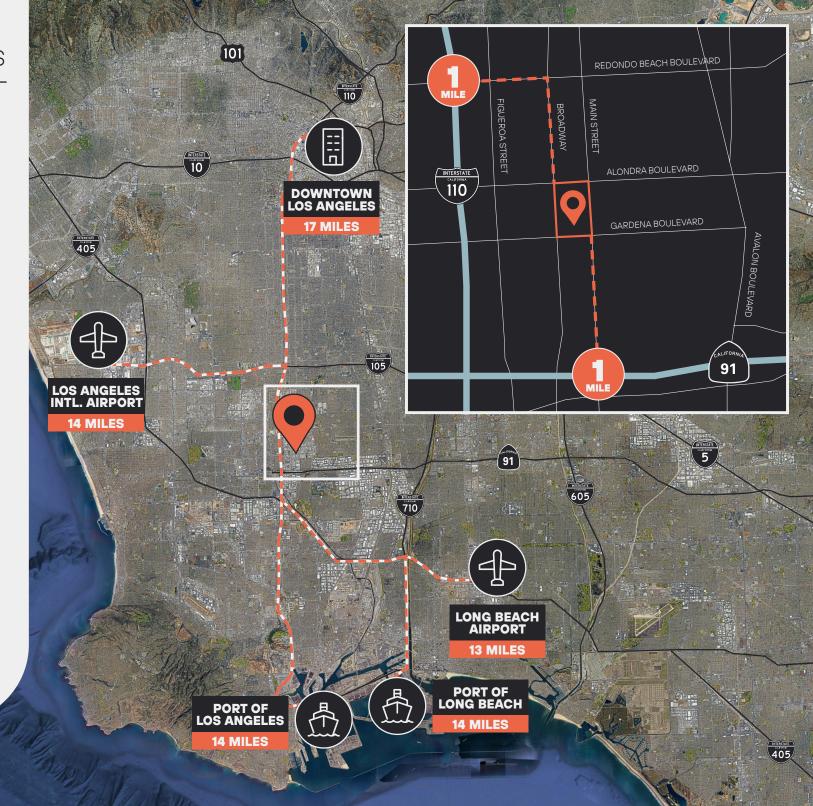

### **DRIVING DISTANCES**

# 1 MILE

110 FREEWAY ACCESS 91 FREEWAY ACCESS

# **2.5 MILES**

405 FREEWAY ACCESS

# 6 MILES

710 FREEWAY ACCESS

# 13 MILES

LONG BEACH AIRPORT

### 14 MILES

LOS ANGELES INTL. AIRPORT PORT OF LOS ANGELES PORT OF LONG BEACH

# 17 MILES

**DOWNTOWN LOS ANGELES** 

For more information:

Building 1&2