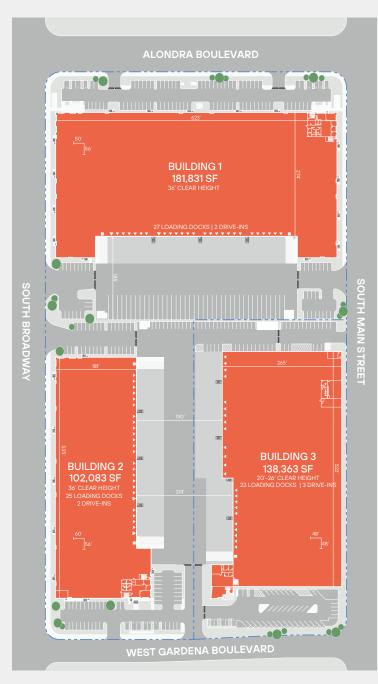

### **BUILDING 1**

**TOTAL SF** ±181,831 SF

office ±6.536 SF

**CLEAR HEIGHT** 36'

DOCK DOORS 27

**DRIVE-IN DOORS** 

FIRE SUPPRESSION ESFR

### **POWER**

3,000 amp switchgear (277/480 volt, 3-phase), with 4,000 amp UGPS

BUILDING DIMENSIONS 274' X 623'

**COLUMN SPACING** 56'x50'

TRUCK COURT DEPTH 185'

(secured)

CAR SPACES 125

**SKYLIGHTS** 2.5%

### **BUILDING 2**

**TOTAL SF** ±102,083 SF

**OFFICE** ±4.972 SF

CLEAR HEIGHT 36'

DOCK DOORS 25

DRIVE-IN DOORS

FIRE SUPPRESSION ESFR

#### **POWER**

1,600 amp switchgear (277/480 volt, 3-phase), with 2,000 amp UGPS

BUILDING DIMENSIONS 181' X 535'

COLUMN SPACING 56'x60'

TRUCK COURT DEPTH 190' shared (secured)

**CAR SPACES** 92

**SKYLIGHTS** 2.5%

### **BUILDING 3**

**TOTAL SF** ±138,363 SF

**OFFICE** ±7.004 SF

CLEAR HEIGHT 20 - 26'

DOCK DOORS

DRIVE-IN DOORS

FIRE SUPPRESSION ESFR

### **POWER**

1,200 amp switchgear (277/480 volt, 3-phase), with 1,200 amp UGPS

BUILDING DIMENSIONS 265' X 522'

COLUMN SPACING 40'x44'

**TRUCK COURT DEPTH** 190'-214' shared (secured)

CAR SPACES

**SKYLIGHTS** 1.23%

### TOTAL

**TOTAL SF** ±422,277 SF

**OFFICE** ±18,512 SF

CLEAR HEIGHT 20 - 36'

DOCK DOORS

DRIVE-IN DOORS

FIRE SUPPRESSION ESFR

**CAR SPACES** 316