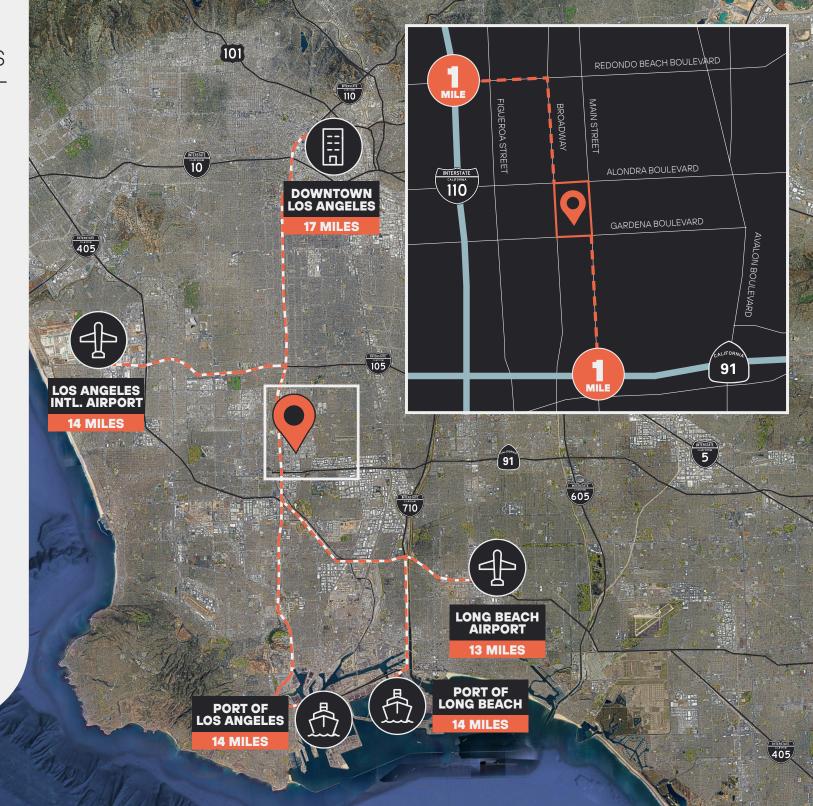

### **DRIVING DISTANCES**

# 1 MILE

110 FREEWAY ACCESS 91 FREEWAY ACCESS

# **2.5 MILES**

405 FREEWAY ACCESS

# 6 MILES

710 FREEWAY ACCESS

# 13 MILES

LONG BEACH AIRPORT

## 14 MILES

LOS ANGELES INTL. AIRPORT PORT OF LOS ANGELES PORT OF LONG BEACH

# 17 MILES

**DOWNTOWN LOS ANGELES** 

For more information:

Building 1&2

**DANNY WILLIAMS** 

danny.williams@nmrk.com t 310-491-2061 CA RE Lic. #01776416

**JOHN MCMILLAN** 

john.mcmillan@nmrk.com t 310-491-2048 CA RE Lic. #01103292